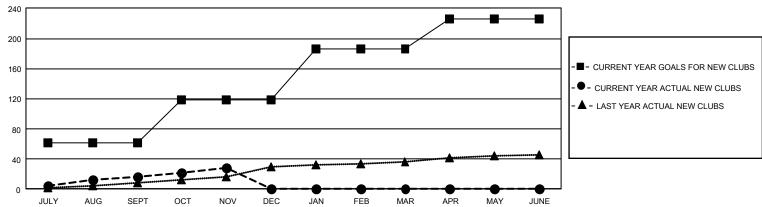

#### GOALS AND ACTUAL NEW CLUBS CUMULATIVE

## REPORT DOES NOT INCLUDE CLUBS IN UNDISTRICTED AREAS.

| Clubs                 |               |           |               | Members               |                         |                         |                                                    |
|-----------------------|---------------|-----------|---------------|-----------------------|-------------------------|-------------------------|----------------------------------------------------|
| RESULTS FOR 2021-2022 |               |           |               | RESULTS FOR 2021-2022 |                         |                         |                                                    |
| QUARTER               | NEW CLUB GOAL | NEW CLUBS | DROPPED CLUBS | QUARTER MEM           | IBER GROWTH NET<br>GOAL | MEMBER GROWTH<br>ACTUAL | DROPPED<br>MEMBERS ACTUAL<br>(including transfers) |
| JULY/AUG/SEPT         | 183           | 16        | 27            | JULY/AUG/SEPT         | 2925                    | 3,743                   | 2,365                                              |
| OCT/NOV/DEC           | 174           | 12        | 1             | OCT/NOV/DEC           | 2400                    | 1,404                   | 940                                                |
| JAN/FEB/MAR           | 201           | 0         | 0             | JAN/FEB/MAR           | 2293                    | 0                       | 0                                                  |
| APR/MAY/JUNE          | 120           | 0         | 0             | APR/MAY/JUNE          | 1738                    | 0                       | 0                                                  |