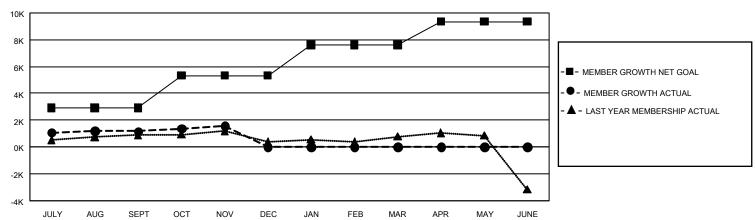

## GOALS AND ACTUAL MEMBERS CUMULATIVE

| DROPPED CLUBS: 28          |                       | 1,096 CLUBS OF 2,067 ADDED 1 OR<br>MORE NEW MEMBERS | GENDER DISTRIBUTION  MALE 55,674 (74.61%)                |                                           |  |
|----------------------------|-----------------------|-----------------------------------------------------|----------------------------------------------------------|-------------------------------------------|--|
| DROPPED MEMBERS DECEASED   | 95                    |                                                     | FEMALE  NON BINARY  PREFER NOT TO ANSWER                 | 18,944 (25.39%)<br>0 (0.00%)<br>0 (0.00%) |  |
| CLUB CANCELLED OTHER TOTAL | 278<br>2,932<br>3,305 | CLICK HERE FOR CUMULATIVE MEMBERSHIP DATA           | TOTAL FAMILY UNIT MEMBE<br>FAMILY MEMBERS PAYING<br>DUES | ,                                         |  |

## REPORT DOES NOT INCLUDE CLUBS IN UNDISTRICTED AREAS.

| Clubs                 |               |           |               | Members               |                         |                         |                                                    |
|-----------------------|---------------|-----------|---------------|-----------------------|-------------------------|-------------------------|----------------------------------------------------|
| RESULTS FOR 2021-2022 |               |           |               | RESULTS FOR 2021-2022 |                         |                         |                                                    |
| QUARTER               | NEW CLUB GOAL | NEW CLUBS | DROPPED CLUBS | QUARTER MEM           | IBER GROWTH NET<br>GOAL | MEMBER GROWTH<br>ACTUAL | DROPPED<br>MEMBERS ACTUAL<br>(including transfers) |
| JULY/AUG/SEPT         | 183           | 16        | 27            | JULY/AUG/SEPT         | 2925                    | 3,743                   | 2,365                                              |
| OCT/NOV/DEC           | 174           | 12        | 1             | OCT/NOV/DEC           | 2400                    | 1,404                   | 940                                                |
| JAN/FEB/MAR           | 201           | 0         | 0             | JAN/FEB/MAR           | 2293                    | 0                       | 0                                                  |
| APR/MAY/JUNE          | 120           | 0         | 0             | APR/MAY/JUNE          | 1738                    | 0                       | 0                                                  |